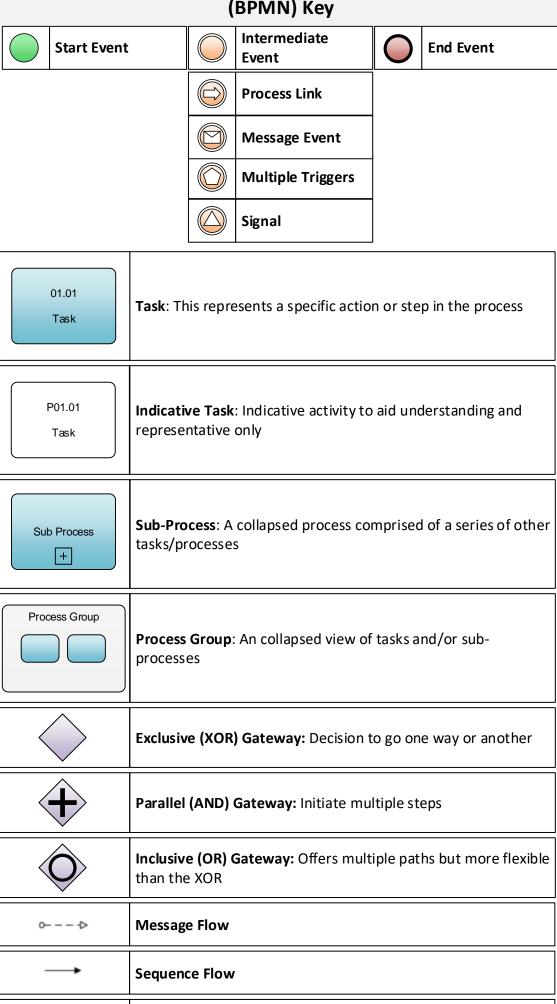

## MHHS Migration – Business Process Modelling Notation (BPMN) Key

Data Object

| <b>BPM for MCC and</b> | Migration | Schedule |
|------------------------|-----------|----------|
|------------------------|-----------|----------|