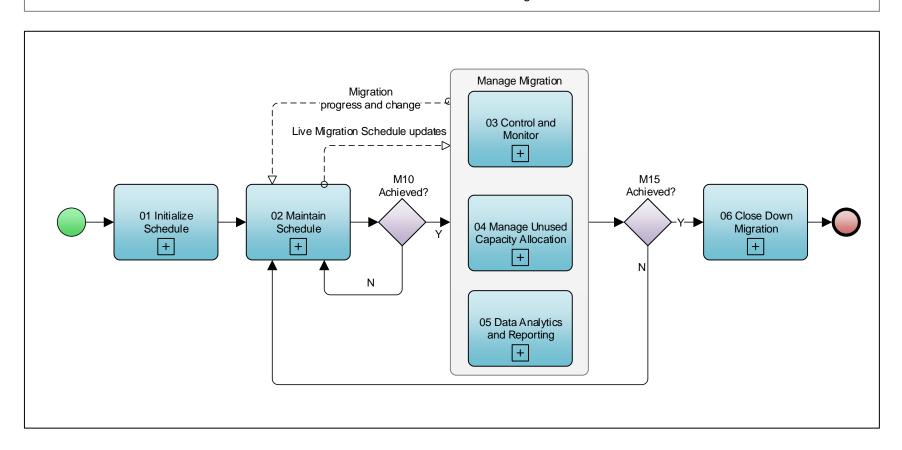

BPM - Level 0 VERSION: 0.1 AUTHOR: 28/02/2024 by Alf Chivers VERSION AUTHOR: 18/03/2024 by Author

# MHHS Level 0 Business Process Model for MCC and Migration Schedule

02 Maintain Schedule VERSION: AUTHOR: 26/02/2024 by Alf Chivers VERSION AUTHOR: 19/04/2024 by Author BPM - Level 1 Level 0 - E2E Process P02.10 Receive MHSS Migration Schedule P02.\0 P02.11 P02.12 P02.09 Manage MHHS Manage Manage Service Receive Test and Delivery Qualification Migration Schedule Activation Schedule Assurance MHHS Test MHHS MHHS Service and Delivery Qualification Activation Schedule and Plan and Status Status Further Discussion Point Co-ordinate / On Agent contention / overload risk for Receive Confirm MHHS Migration Schedule approach and co-ordination plans with Supplier Plans / Plan ..... Submission Profiles Agreement Ν Migration Schedule 02.04 02.05 P02.05 02.10 Receive Suppliers (Version n)
Sanitized
for Supplier 02.03 Migration Schedule (Version n) Create "Daily"

It begins with the one off Activities related to the creation of the first schedule prior to M10.

- 01 Define and Design and Consult
- 02 Initialize Schedule
- 03 Maintain Schedule

The Manage Migration processes are and continue during the entire Live Migration Window.

- 03 Maintain Schedule
- 04 Control and Monitor
- 05 Manage Daily Dynamic Capacity Allocation
- 06 Data Analytics and Reporting

The process ends with the close down and clean-up activities related to the MCC.

07 Close Down Migration