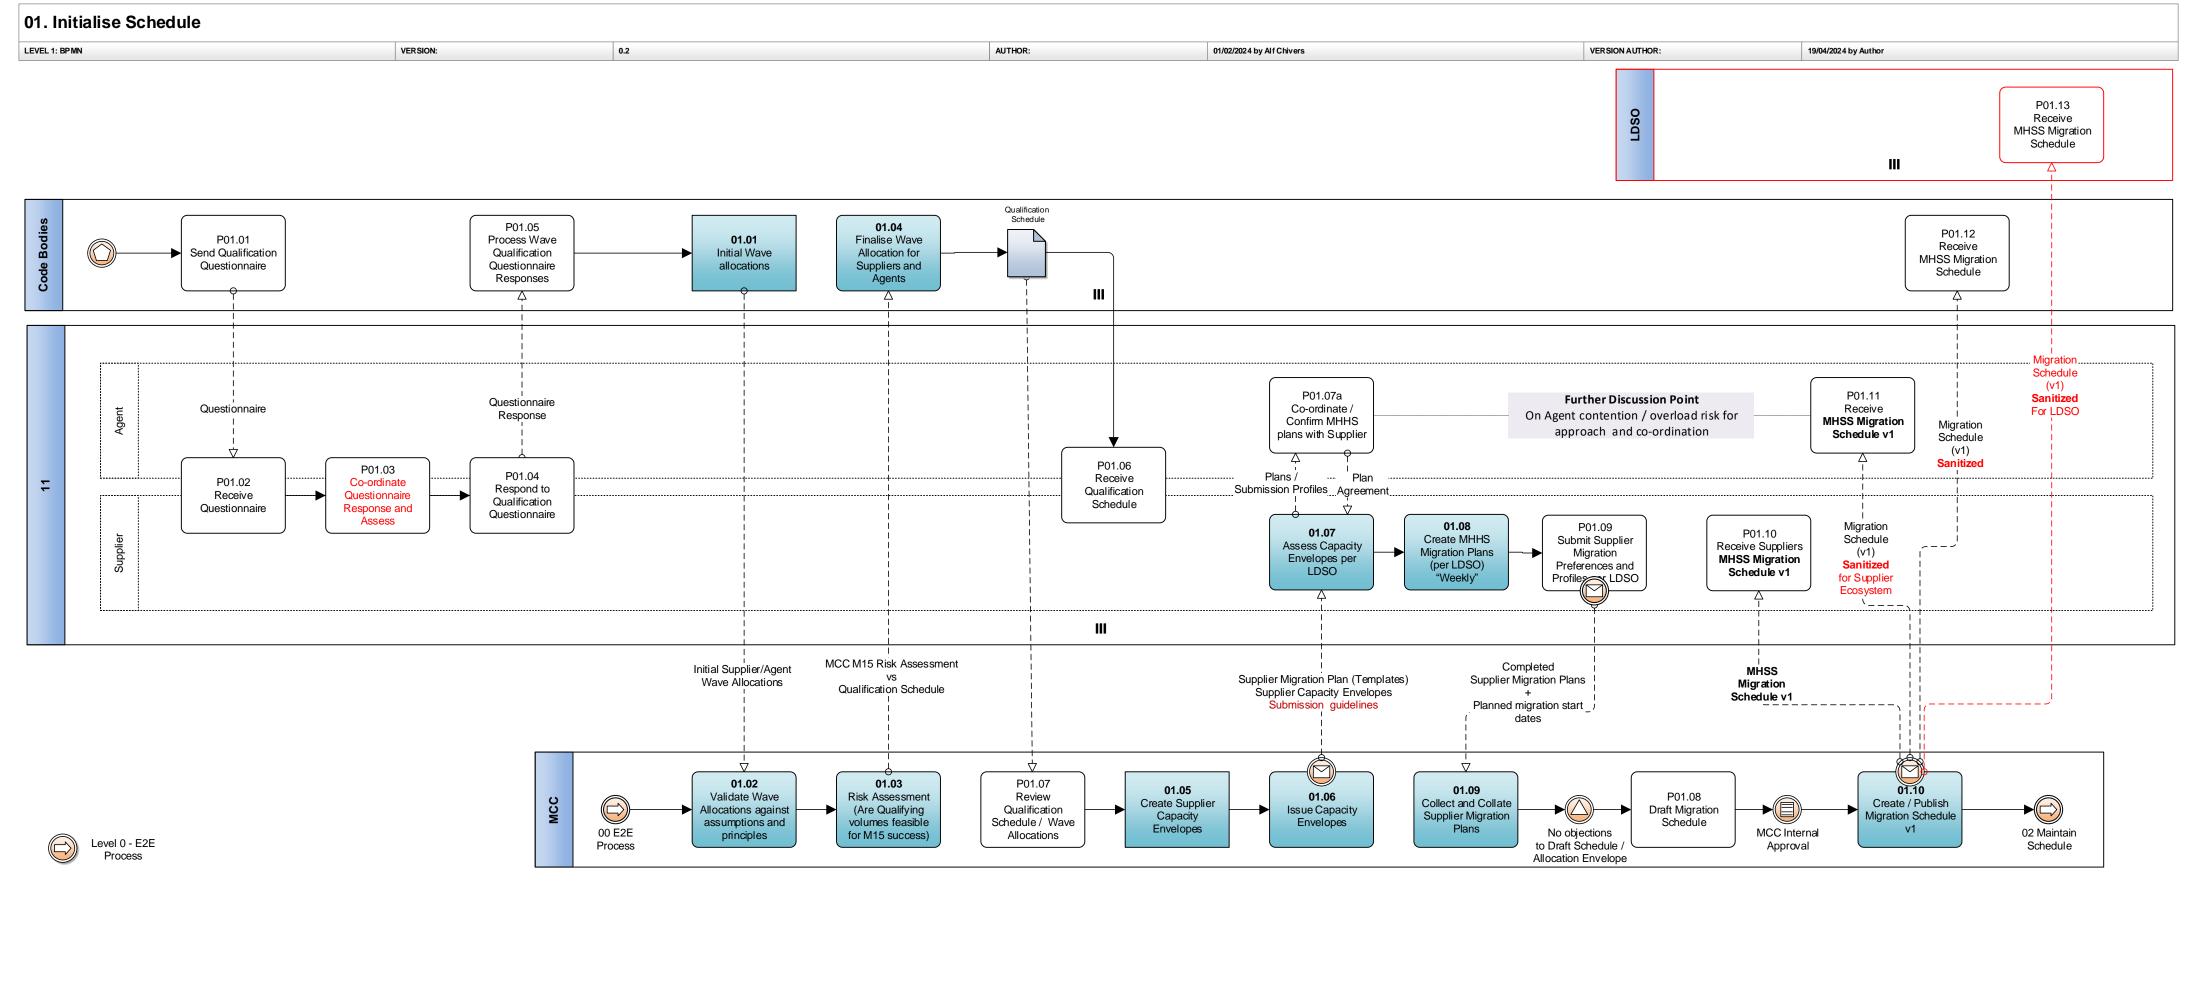

It begins with the one off Activities related to the creation of the first schedule prior to M10.

- 01 Define and Design and Consult
- 02 Initialize Schedule
- 03 Maintain Schedule

The Manage Migration processes are and continue during the entire Live Migration Window.